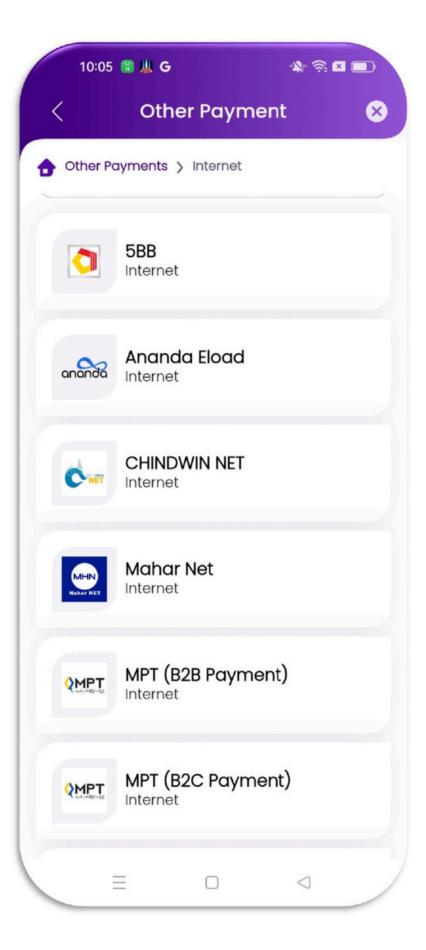

အဆင့်(၂)

Internet ခေါင်းစဉ် အောက်မှ MPT (B2B Payment) ကိုရွေးပါ

အဆင့် (၃) လိုအပ်သည်များဖြည့်သွင်းပြီးလျှင် Next ကိုနှိပ်ပါ