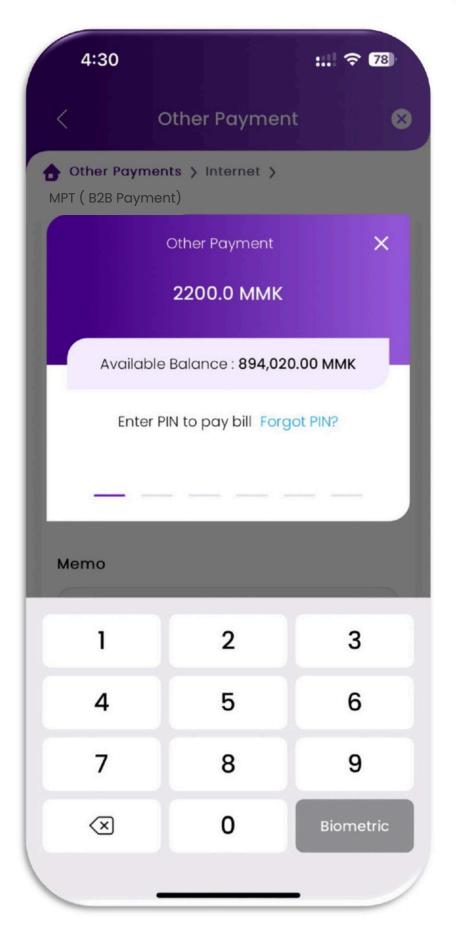

အဆင့် (၅)

Pay now ကိုနှိပ်ကာ Password ရိုက်ထည့်ပြီးပါက Bill ပေးဆောင်မှု အောင်မြင်မည်ဖြစ်ပါသည်၊ (သို့) Face ID ဖြင့် ပေးဆေမည် ပြုလုပ်ထားပါက တပါတည်း ပေးချေမှုအောင်မြင်မည်ဖြစ်ပါသည်။