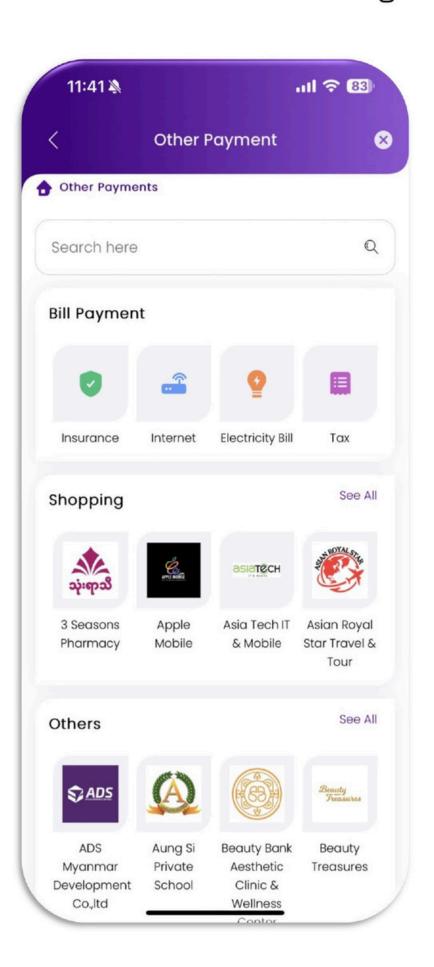

## MPT(B2B Payment) Billing Processes with A + Wallet

A+ Wallet ဖြင့် Bill Payment ပြုလုပ်ရာတွင် အသုံးပြုသူ customer များအနေဖြင့် အသေးစိတ်အချက်အလက်များထည့်သွင်းရန် အဆင့်ဆင့်အား တင်ပြခြင်း

အဆင့် (၁)

A+ Wallet ၏ Home Screen မှ အခြားပေးချေမှုကိုနှိပ်ပါ