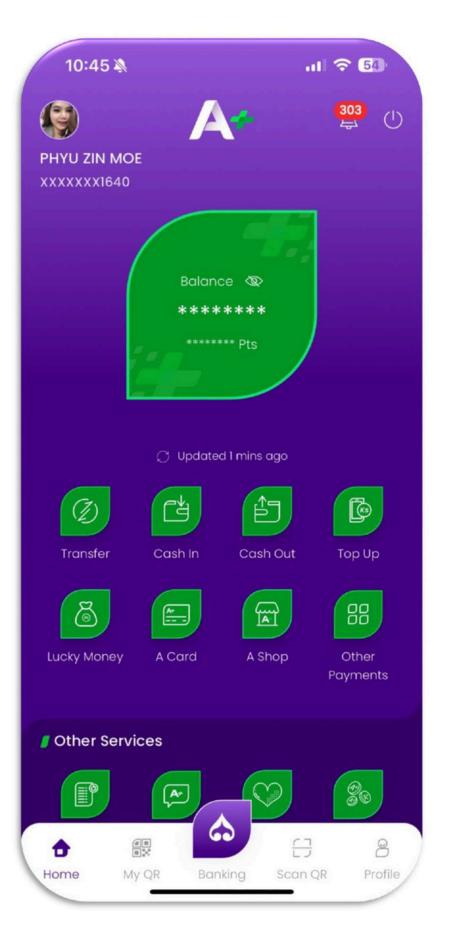

## MPT(B2B Payment) Billing Processes with A + Wallet

A+ Wallet ဖြင့် Bill Payment ပြုလုပ်ရာတွင် အသုံးပြုသူ customer များအနေဖြင့် အသေးစိတ်အချက်အလက်များထည့်သွင်းရန် အဆင့်ဆင့်အား တင်ပြခြင်း

အဆင့် (၁)

A+ Wallet ၏ Home Screen မှ အခြားပေးချေမှုကိုနှိပ်ပါ