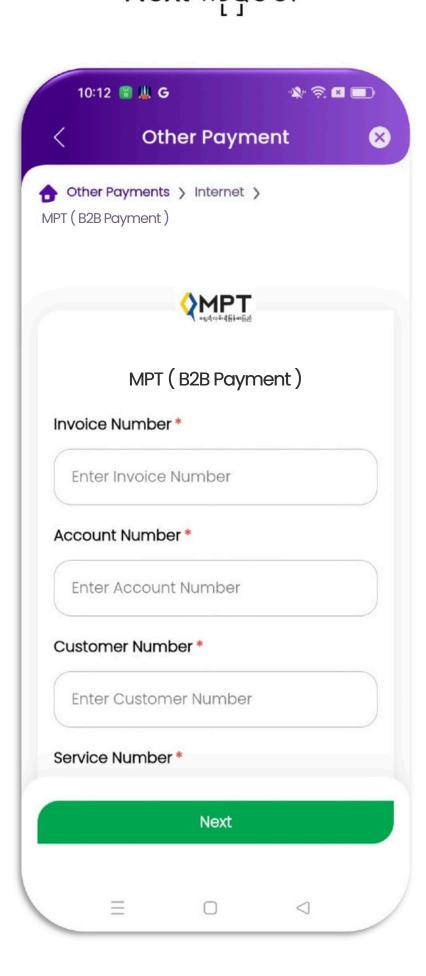

အဆင့်(၂)

Internet ခေါင်းစဉ် အောက်မှ MPT (B2B Payment) ကိုရွေးပါ

အဆင့် (၃) လိုအပ်သည်များဖြည့်သွင်းပြီးလျှင် Next ကိုနှိပ်ပါ