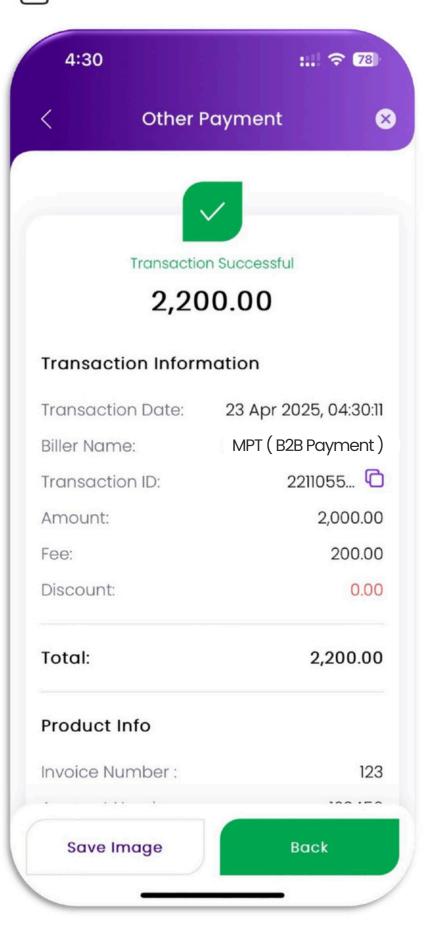

အဆင့် (၅)

Pay now ကိုနှိပ်ကာ Password ရိုက်ထည့်ပြီးပါက Bill ပေးဆောင်မှု အောင်မြင်မည်ဖြစ်ပါသည်၊ (သို့) Face ID ဖြင့် ပေးဆေမည် ပြုလုပ်ထားပါက တပါတည်း ပေးချေမှုအောင်မြင်မည်ဖြစ်ပါသည်။