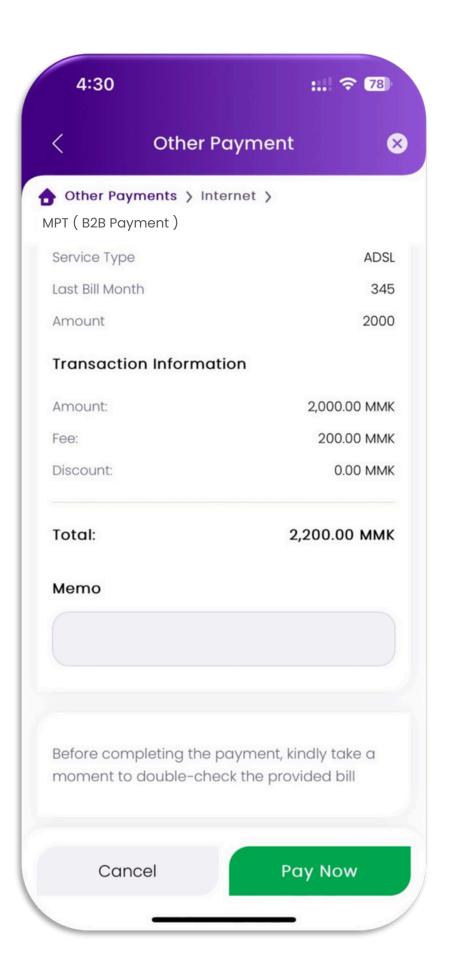

Select MPT(B2B Payment) under the Internet Category







## Input Require Information & Click "Next" button

| Other Payments > | Internet >         |   |
|------------------|--------------------|---|
| 4                | MPT<br>•649#48i#82 |   |
| MPT ( B          | 2B Payment         | ) |
| Invoice Number * |                    |   |
| Enter Invoice Nu | mber               |   |
| Account Number * |                    |   |
| Enter Account N  | umber              |   |
| Customer Number  | • *                |   |
| Enter Customer   | Number             |   |
| Service Number * |                    |   |
|                  | Next               |   |

# **MPT(B2B Payment) Billing Processes with A + Wallet**

### Check detail & Click "Pay Now"

### Verify with your "PIN or Biometrics"





#### **Transaction Success**