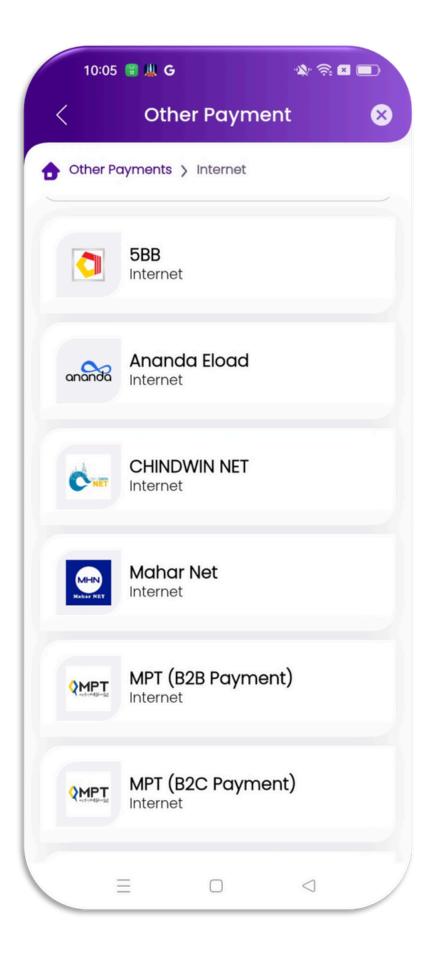

# **MPT(B2B Payment) Billing Processes with A + Wallet**

### A+ Dashboard

## Select MPT(B2B Payment) under the Internet Category







## Input Require Information & Click "Next" button

| Other Payments > | Internet >         |   |
|------------------|--------------------|---|
| 4                | MPT<br>•649#48i#82 |   |
| MPT ( B          | 2B Payment         | ) |
| Invoice Number * |                    |   |
| Enter Invoice Nu | mber               |   |
| Account Number * |                    |   |
| Enter Account N  | umber              |   |
| Customer Number  | • *                |   |
| Enter Customer   | Number             |   |
| Service Number * |                    |   |
|                  | Next               |   |

# **MPT(B2B Payment) Billing Processes with A + Wallet**

### Check detail & Click "Pay Now"

### Verify with your "PIN or Biometrics"





#### **Transaction Success**