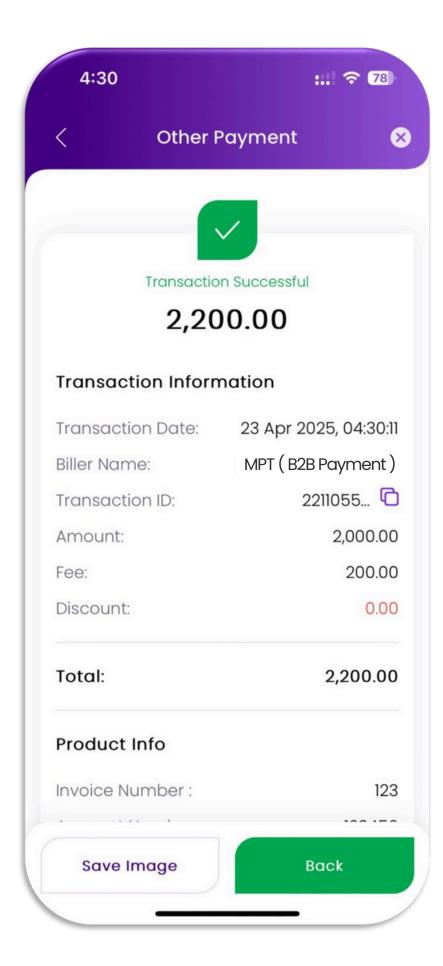

Internet Category







## Input Require Information & Click "Next" button

| Other Payments > | Internet >         |   |
|------------------|--------------------|---|
| 4                | MPT<br>•649#48i#82 |   |
| MPT ( B          | 2B Payment         | ) |
| Invoice Number * |                    |   |
| Enter Invoice Nu | mber               |   |
| Account Number * |                    |   |
| Enter Account N  | umber              |   |
| Customer Number  | • *                |   |
| Enter Customer   | Number             |   |
| Service Number * |                    |   |
|                  | Next               |   |

# **MPT(B2B Payment) Billing Processes with A + Wallet**

### Check detail & Click "Pay Now"

### Verify with your "PIN or Biometrics"





#### **Transaction Success**