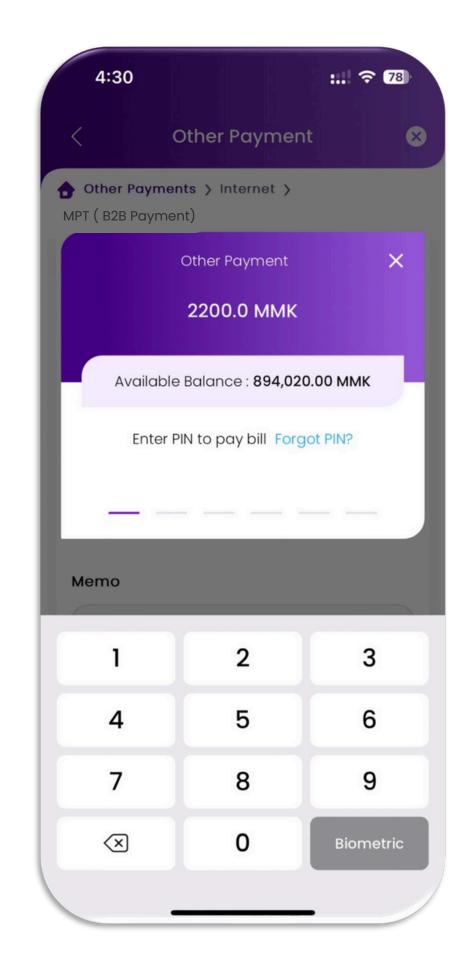

lect MPT(B2B Payment) under the Internet Category







## Input Require Information & Click "Next" button

| Other Payments > | Internet >         |   |
|------------------|--------------------|---|
| 4                | MPT<br>•649#48i#82 |   |
| MPT ( B          | 2B Payment         | ) |
| Invoice Number * |                    |   |
| Enter Invoice Nu | mber               |   |
| Account Number * |                    |   |
| Enter Account N  | umber              |   |
| Customer Number  | • *                |   |
| Enter Customer   | Number             |   |
| Service Number * |                    |   |
|                  | Next               |   |

# **MPT(B2B Payment) Billing Processes with A + Wallet**

### Check detail & Click "Pay Now"

### Verify with your "PIN or Biometrics"





#### **Transaction Success**