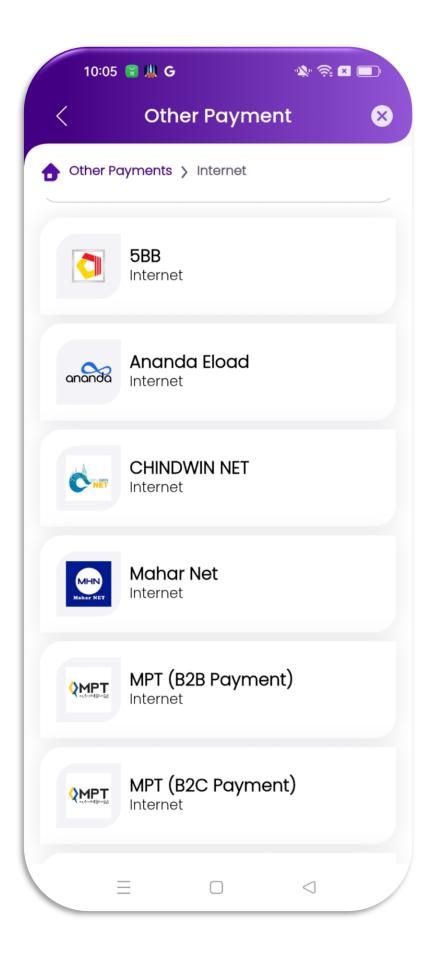

## Select MPT(B2C Payment) under the Internet Category

| 11:41 🔉                                  |                              |                                                  | ul ? 83)                             |
|------------------------------------------|------------------------------|--------------------------------------------------|--------------------------------------|
| <                                        | Other F                      | Payment                                          | 8                                    |
| Other Payme                              | nts                          |                                                  |                                      |
| Search here                              |                              |                                                  | Q                                    |
| Bill Paymen                              | t                            |                                                  |                                      |
| •                                        |                              | <b>9</b>                                         |                                      |
| Insurance                                | Internet                     | Electricity Bill                                 | Тах                                  |
| Shopping                                 |                              |                                                  | See All                              |
| သုံးရာသီ                                 | APPLE MOBILE                 | asiatech                                         |                                      |
| 3 Seasons<br>Pharmacy                    | Apple<br>Mobile              | Asia Tech IT<br>& Mobile                         | Asian Royal<br>Star Travel &<br>Tour |
| Others                                   |                              |                                                  | See All                              |
| \$⊋ ADS                                  |                              |                                                  | Beauty<br>Treasures                  |
| ADS<br>Myanmar<br>Development<br>Co.,Itd | Aung Si<br>Private<br>School | Beauty Bank<br>Aesthetic<br>Clinic &<br>Wellness | Beauty<br>Treasures                  |