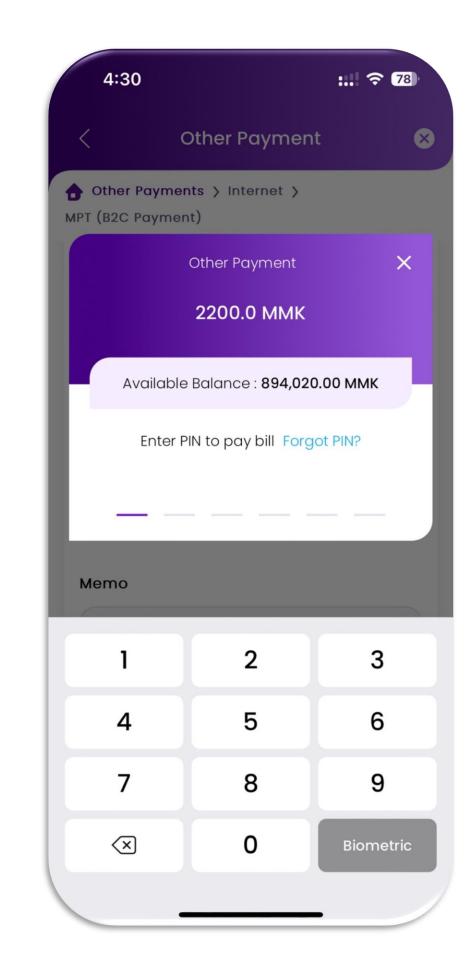

### Verify with your "PIN or Biometrics"

| 4:30                                             | :! 🗢 78)     |
|--------------------------------------------------|--------------|
| < Other Po                                       | ayment 🤇     |
| Other Payments > Inte                            | ernet >      |
| Service Type                                     | ADSL         |
| Last Bill Month                                  | 345          |
| Amount                                           | 2000         |
| Transaction Informati                            | on           |
| Amount:                                          | 2,000.00 MMK |
| Fee:                                             | 200.00 MMK   |
| Discount:                                        | 0.00 MMK     |
| Total:                                           | 2,200.00 MMK |
| Memo                                             |              |
|                                                  |              |
|                                                  |              |
|                                                  |              |
| Before completing the p<br>moment to double-chec |              |
|                                                  |              |