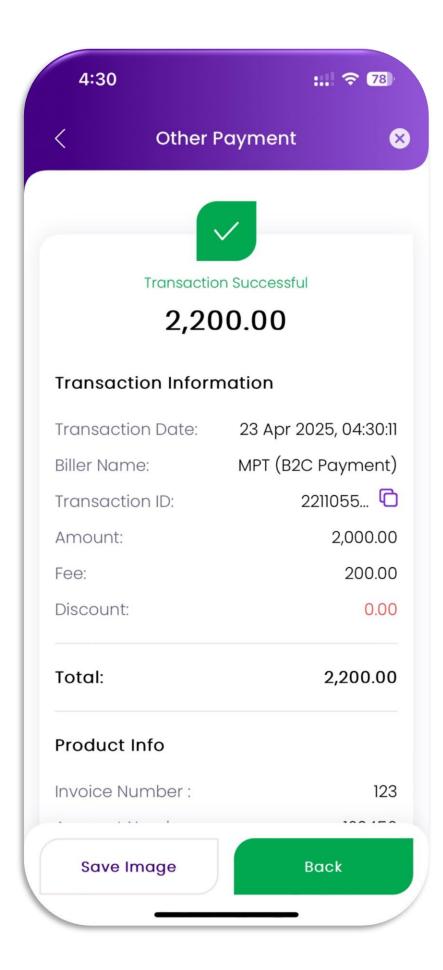

| 2000         |
| Transaction Informati                            | on           |
| Amount:                                          | 2,000.00 MMK |
| Fee:                                             | 200.00 MMK   |
| Discount:                                        | 0.00 MMK     |
| Total:                                           | 2,200.00 MMK |
| Memo                                             |              |
|                                                  |              |
|                                                  |              |
|                                                  |              |
| Before completing the p<br>moment to double-chec |              |
|                                                  |              |



#### **Transaction Success**